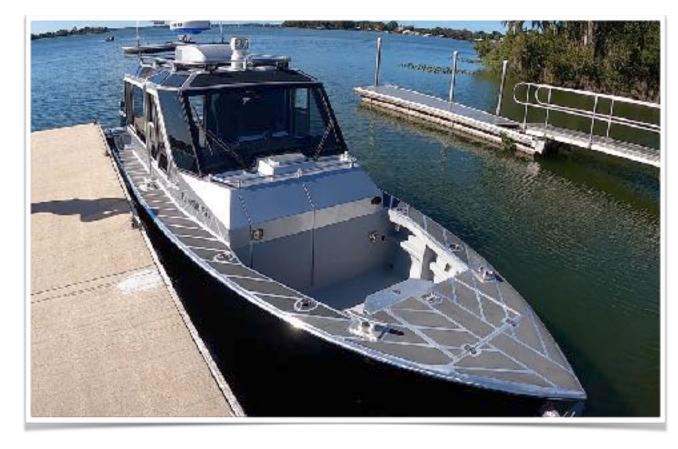

## 2018 Metal Shark

30 ft Aluminum

SEASTAR SOLUTIONS®

### **EQUIPPED WITH: CUSTOM 3D INSTRUMENT PANEL AIR-RIDE SUSPENSION SEATS (4)** 2 DRAWER SEAT PEDESTAL BASES (4) SS FOLD DOWN ASSIST STEPS (6) **MARINCO HD WIPER SYSTEM SDL INTERMITTENT WIPER CONTROLLER** PANTOGRAPHIC WIPER ARMS **POWER REMOTE FRESH AIR HATCH IN-DASH FRESH AIR VENTS (5)** LENCO TRIM TABS W/INDICATOR LED **BUILT-IN 180 QT ICE COMPARTMENT FORWARD 20 GAL LIVE WELL AFT 45 GAL STORAGE/LIVE WELL** REMOVABLE STORAGE COMPARTMENT (2) FLOOR ACCESS DOOR W/INSPECT DOOR **BUILT-IN GENERATOR COMPARTMENT** RITCHIE SURFACE MOUNT COMPASS **REMOVABLE/FOLD-AWAY SAFETY RAILS (2)** SS AFT ROD/CUP HOLDER (5) SS FWD ROD HOLDER (4) **AFT RETRACTABLE SHADE SYSTEM COLEMAN MACH-3 ROOFTOP A/C HONDA EU3000IS GENERATOR LONESTAR GX-5 ANCHOR WINCH BOAT BUCKLE ROD HOLDERS (4)**