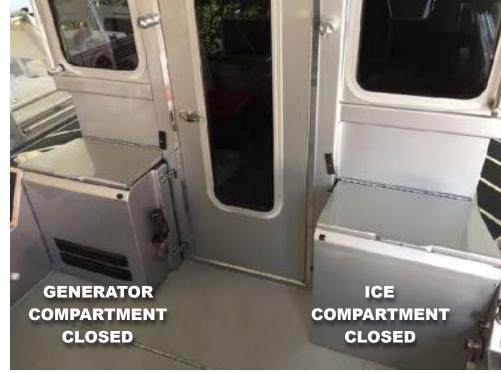

### **EQUIPPED WITH: CUSTOM 3D INSTRUMENT PANEL AIR-RIDE SUSPENSION SEATS (4)** 2 DRAWER SEAT PEDESTAL BASES (4) SS FOLD DOWN ASSIST STEPS (6) **MARINCO HD WIPER SYSTEM SDL INTERMITTENT WIPER CONTROLLER** PANTOGRAPHIC WIPER ARMS **POWER REMOTE FRESH AIR HATCH IN-DASH FRESH AIR VENTS (5)** LENCO TRIM TABS W/INDICATOR LED **BUILT-IN 180 QT ICE COMPARTMENT FORWARD 20 GAL LIVE WELL AFT 45 GAL STORAGE/LIVE WELL** REMOVABLE STORAGE COMPARTMENT (2) FLOOR ACCESS DOOR W/INSPECT DOOR **BUILT-IN GENERATOR COMPARTMENT** RITCHIE SURFACE MOUNT COMPASS **REMOVABLE/FOLD-AWAY SAFETY RAILS (2)** SS AFT ROD/CUP HOLDER (5) SS FWD ROD HOLDER (4) **AFT RETRACTABLE SHADE SYSTEM COLEMAN MACH-3 ROOFTOP A/C HONDA EU3000IS GENERATOR LONESTAR GX-5 ANCHOR WINCH BOAT BUCKLE ROD HOLDERS (4)**