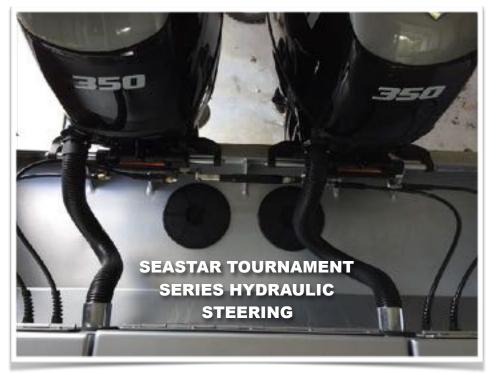

SEASTAR POWER STEERING ASSIST PUMP

SEASTAR 2.4 CLASSIC TILT HELM PUMP

DUAL SEASTAR HYDRAULIC CYLINDERS

1500 PSI HYDRAULIC HOSES

SEASTAR TOURNAMENT SS TIEBAR