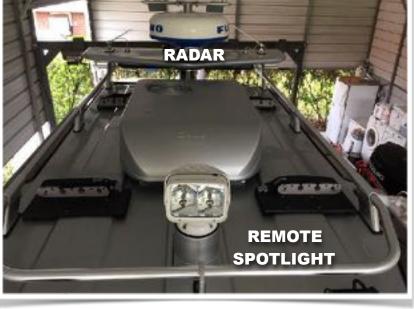

FURUNO DRS4D 4KW RADOME RADAR

FURUNO GP-330B GPS

FURUNO BBWX4 WEATHER RECEIVER

FURUNO HUB 101 ETHERNET ROUTER

# RADAR MOUNT FLIPS DOWN FOR TRAILERING