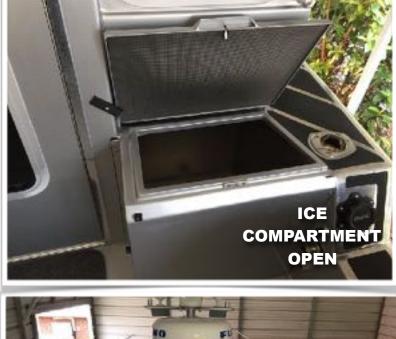

### **EQUIPPED WITH: CUSTOM 3D INSTRUMENT PANEL AIR-RIDE SUSPENSION SEATS (4)** 2 DRAWER SEAT PEDESTAL BASES (4) SS FOLD DOWN ASSIST STEPS (6) **MARINCO HD WIPER SYSTEM SDL INTERMITTENT WIPER CONTROLLER** PANTOGRAPHIC WIPER ARMS **POWER REMOTE FRESH AIR HATCH IN-DASH FRESH AIR VENTS (5)** LENCO TRIM TABS W/INDICATOR LED **BUILT-IN 180 QT ICE COMPARTMENT FORWARD 20 GAL LIVE WELL AFT 45 GAL STORAGE/LIVE WELL** REMOVABLE STORAGE COMPARTMENT (2) FLOOR ACCESS DOOR W/INSPECT DOOR **BUILT-IN GENERATOR COMPARTMENT** RITCHIE SURFACE MOUNT COMPASS **REMOVABLE/FOLD-AWAY SAFETY RAILS (2)** SS AFT ROD/CUP HOLDER (5) SS FWD ROD HOLDER (4) **AFT RETRACTABLE SHADE SYSTEM COLEMAN MACH-3 ROOFTOP A/C HONDA EU3000IS GENERATOR LONESTAR GX-5 ANCHOR WINCH BOAT BUCKLE ROD HOLDERS (4)**