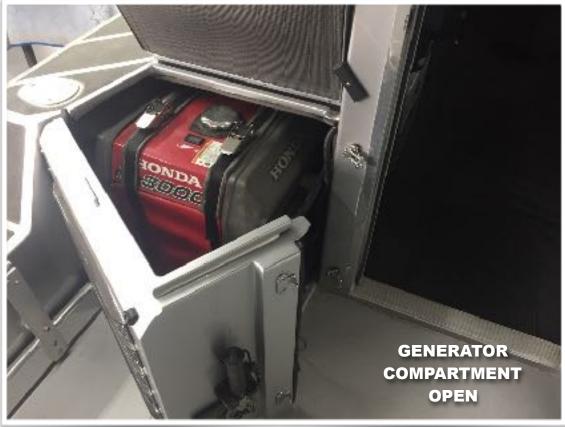

### **EQUIPPED WITH: CUSTOM 3D INSTRUMENT PANEL AIR-RIDE SUSPENSION SEATS (4)** 2 DRAWER SEAT PEDESTAL BASES (4) SS FOLD DOWN ASSIST STEPS (6) **MARINCO HD WIPER SYSTEM SDL INTERMITTENT WIPER CONTROLLER** PANTOGRAPHIC WIPER ARMS **POWER REMOTE FRESH AIR HATCH IN-DASH FRESH AIR VENTS (5)** LENCO TRIM TABS W/INDICATOR LED **BUILT-IN 180 QT ICE COMPARTMENT FORWARD 20 GAL LIVE WELL AFT 45 GAL STORAGE/LIVE WELL** REMOVABLE STORAGE COMPARTMENT (2) FLOOR ACCESS DOOR W/INSPECT DOOR **BUILT-IN GENERATOR COMPARTMENT** RITCHIE SURFACE MOUNT COMPASS **REMOVABLE/FOLD-AWAY SAFETY RAILS (2)** SS AFT ROD/CUP HOLDER (5) SS FWD ROD HOLDER (4) **AFT RETRACTABLE SHADE SYSTEM COLEMAN MACH-3 ROOFTOP A/C HONDA EU3000IS GENERATOR LONESTAR GX-5 ANCHOR WINCH BOAT BUCKLE ROD HOLDERS (4)**