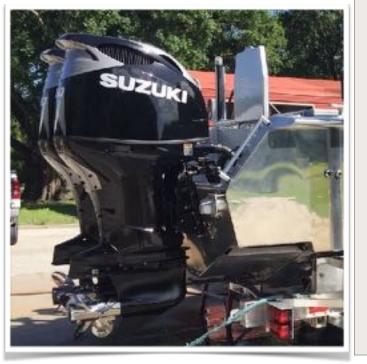

#### **ENGINES AND STEERING**

SUZUKI DF-350 OUTBOARD ENGINE (2)

DUAL CONTRA-ROTATING PROPS (4)

SUZUKI PRECISON CONTROLS

SUZUKI ENGINE COLOR DISPLAY (2)

SUZUKI TROLL MODE SYSTEM

SUZUKI AUX BATTERY CHARGING (2)