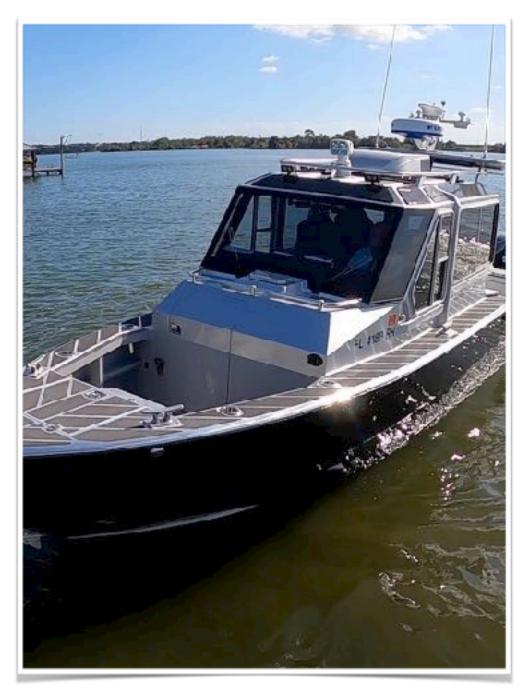

## 2018 Metal Shark

30 ft Aluminum

SEASTAR SOLUTIONS®

### **EQUIPPED WITH: CUSTOM 3D INSTRUMENT PANEL AIR-RIDE SUSPENSION SEATS (4)** 2 DRAWER SEAT PEDESTAL BASES (4) SS FOLD DOWN ASSIST STEPS (6) **MARINCO HD WIPER SYSTEM SDL INTERMITTENT WIPER CONTROLLER** PANTOGRAPHIC WIPER ARMS **POWER REMOTE FRESH AIR HATCH IN-DASH FRESH AIR VENTS (5)** LENCO TRIM TABS W/INDICATOR LED **BUILT-IN 180 QT ICE COMPARTMENT FORWARD 20 GAL LIVE WELL AFT 45 GAL STORAGE/LIVE WELL** REMOVABLE STORAGE COMPARTMENT (2) FLOOR ACCESS DOOR W/INSPECT DOOR **BUILT-IN GENERATOR COMPARTMENT** RITCHIE SURFACE MOUNT COMPASS **REMOVABLE/FOLD-AWAY SAFETY RAILS (2)** SS AFT ROD/CUP HOLDER (5) SS FWD ROD HOLDER (4) **AFT RETRACTABLE SHADE SYSTEM COLEMAN MACH-3 ROOFTOP A/C HONDA EU3000IS GENERATOR LONESTAR GX-5 ANCHOR WINCH BOAT BUCKLE ROD HOLDERS (4)**