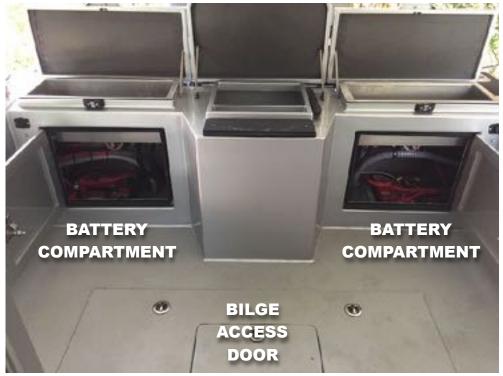

### **EQUIPPED WITH: CUSTOM 3D INSTRUMENT PANEL AIR-RIDE SUSPENSION SEATS (4)** 2 DRAWER SEAT PEDESTAL BASES (4) SS FOLD DOWN ASSIST STEPS (6) **MARINCO HD WIPER SYSTEM SDL INTERMITTENT WIPER CONTROLLER** PANTOGRAPHIC WIPER ARMS **POWER REMOTE FRESH AIR HATCH IN-DASH FRESH AIR VENTS (5)** LENCO TRIM TABS W/INDICATOR LED **BUILT-IN 180 QT ICE COMPARTMENT FORWARD 20 GAL LIVE WELL AFT 45 GAL STORAGE/LIVE WELL** REMOVABLE STORAGE COMPARTMENT (2) FLOOR ACCESS DOOR W/INSPECT DOOR **BUILT-IN GENERATOR COMPARTMENT** RITCHIE SURFACE MOUNT COMPASS **REMOVABLE/FOLD-AWAY SAFETY RAILS (2)** SS AFT ROD/CUP HOLDER (5) SS FWD ROD HOLDER (4) **AFT RETRACTABLE SHADE SYSTEM COLEMAN MACH-3 ROOFTOP A/C HONDA EU3000IS GENERATOR LONESTAR GX-5 ANCHOR WINCH BOAT BUCKLE ROD HOLDERS (4)**