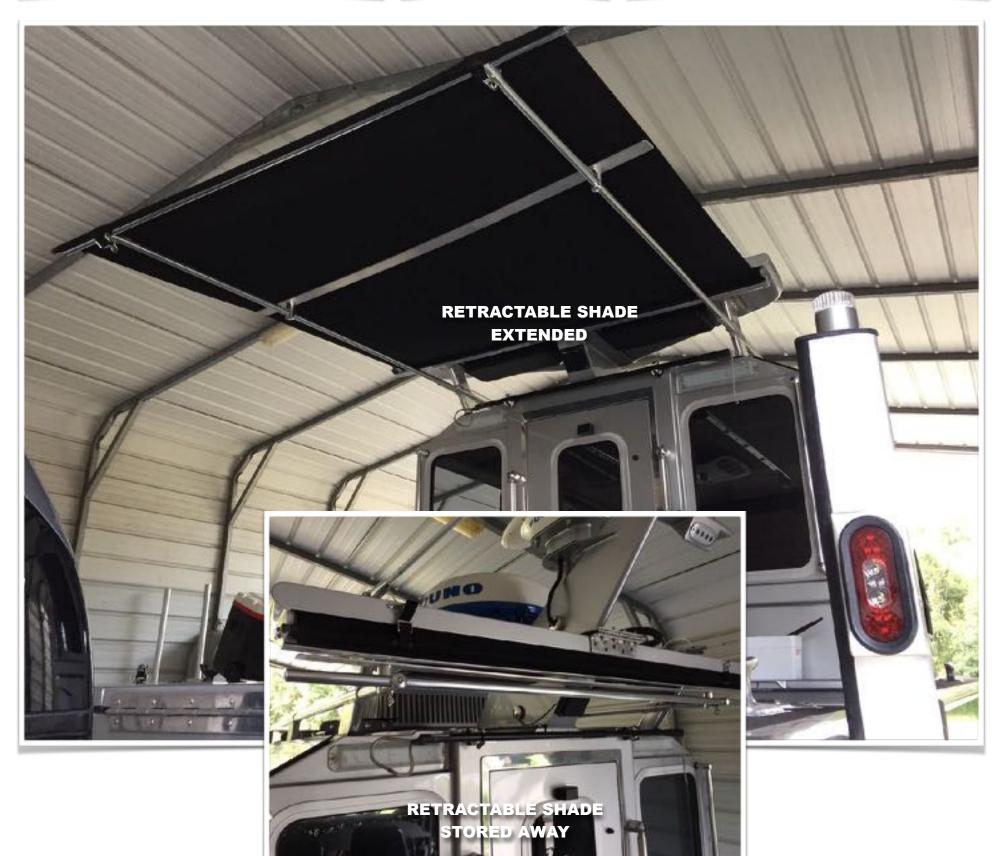

### **EQUIPPED WITH: CUSTOM 3D INSTRUMENT PANEL AIR-RIDE SUSPENSION SEATS (4)** 2 DRAWER SEAT PEDESTAL BASES (4) SS FOLD DOWN ASSIST STEPS (6) **MARINCO HD WIPER SYSTEM SDL INTERMITTENT WIPER CONTROLLER** PANTOGRAPHIC WIPER ARMS **POWER REMOTE FRESH AIR HATCH IN-DASH FRESH AIR VENTS (5)** LENCO TRIM TABS W/INDICATOR LED **BUILT-IN 180 QT ICE COMPARTMENT FORWARD 20 GAL LIVE WELL AFT 45 GAL STORAGE/LIVE WELL** REMOVABLE STORAGE COMPARTMENT (2) FLOOR ACCESS DOOR W/INSPECT DOOR **BUILT-IN GENERATOR COMPARTMENT** RITCHIE SURFACE MOUNT COMPASS **REMOVABLE/FOLD-AWAY SAFETY RAILS (2)** SS AFT ROD/CUP HOLDER (5) SS FWD ROD HOLDER (4) **AFT RETRACTABLE SHADE SYSTEM COLEMAN MACH-3 ROOFTOP A/C HONDA EU3000IS GENERATOR LONESTAR GX-5 ANCHOR WINCH BOAT BUCKLE ROD HOLDERS (4)**