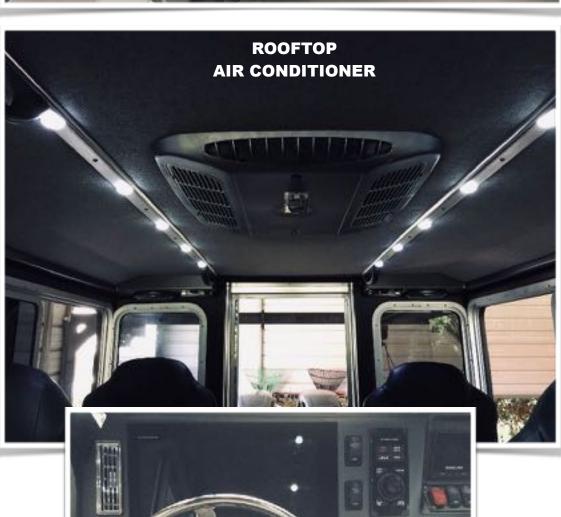

### **EQUIPPED WITH: CUSTOM 3D INSTRUMENT PANEL AIR-RIDE SUSPENSION SEATS (4)** 2 DRAWER SEAT PEDESTAL BASES (4) SS FOLD DOWN ASSIST STEPS (6) **MARINCO HD WIPER SYSTEM SDL INTERMITTENT WIPER CONTROLLER** PANTOGRAPHIC WIPER ARMS **POWER REMOTE FRESH AIR HATCH IN-DASH FRESH AIR VENTS (5)** LENCO TRIM TABS W/INDICATOR LED **BUILT-IN 180 QT ICE COMPARTMENT FORWARD 20 GAL LIVE WELL AFT 45 GAL STORAGE/LIVE WELL** REMOVABLE STORAGE COMPARTMENT (2) FLOOR ACCESS DOOR W/INSPECT DOOR **BUILT-IN GENERATOR COMPARTMENT** RITCHIE SURFACE MOUNT COMPASS **REMOVABLE/FOLD-AWAY SAFETY RAILS (2)** SS AFT ROD/CUP HOLDER (5) SS FWD ROD HOLDER (4) **AFT RETRACTABLE SHADE SYSTEM COLEMAN MACH-3 ROOFTOP A/C HONDA EU3000IS GENERATOR LONESTAR GX-5 ANCHOR WINCH BOAT BUCKLE ROD HOLDERS (4)**