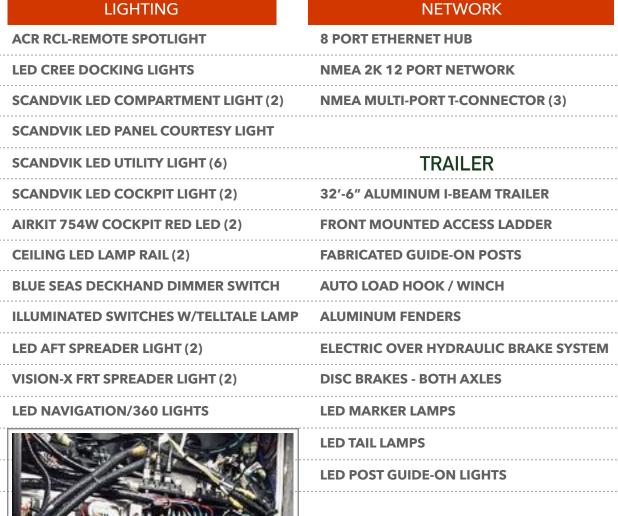

PS DOWN FOR TRAILERING



### **EQUIPPED WITH: CUSTOM 3D INSTRUMENT PANEL AIR-RIDE SUSPENSION SEATS (4)** 2 DRAWER SEAT PEDESTAL BASES (4) SS FOLD DOWN ASSIST STEPS (6) **MARINCO HD WIPER SYSTEM SDL INTERMITTENT WIPER CONTROLLER** PANTOGRAPHIC WIPER ARMS **POWER REMOTE FRESH AIR HATCH IN-DASH FRESH AIR VENTS (5)** LENCO TRIM TABS W/INDICATOR LED **BUILT-IN 180 QT ICE COMPARTMENT FORWARD 20 GAL LIVE WELL AFT 45 GAL STORAGE/LIVE WELL** REMOVABLE STORAGE COMPARTMENT (2) FLOOR ACCESS DOOR W/INSPECT DOOR **BUILT-IN GENERATOR COMPARTMENT** RITCHIE SURFACE MOUNT COMPASS **REMOVABLE/FOLD-AWAY SAFETY RAILS (2)** SS AFT ROD/CUP HOLDER (5) SS FWD ROD HOLDER (4) **AFT RETRACTABLE SHADE SYSTEM COLEMAN MACH-3 ROOFTOP A/C HONDA EU3000IS GENERATOR LONESTAR GX-5 ANCHOR WINCH BOAT BUCKLE ROD HOLDERS (4)**